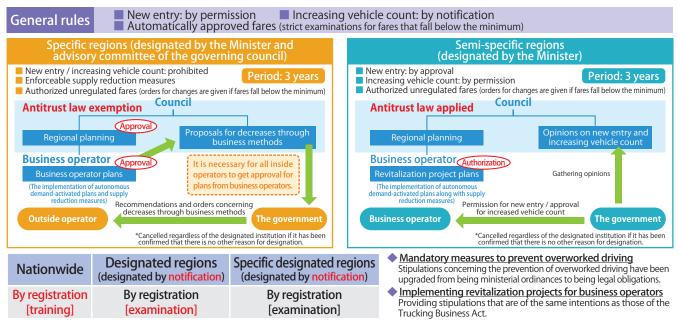

# An overview of the taxi industry

The state of taxis in Tokyo and Japan seen through numbers and data

# Assuming an essential role in city life, only made possible with door-to-door services.