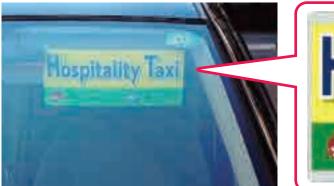

# Creating a pleasant environment for visitors from abroad.

Operation of multilingual taxis (Hospitality Taxis)

Indicated with this sign