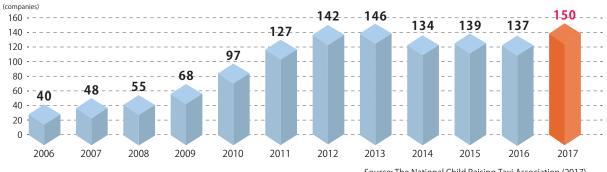

### TSTIE driver certification system

Following on from the Japanese language sightseeing taxi driver certification system, similar certification system was launched in 2015 for drivers who can provide tourist guide services in English. This is to cope with the diversifying demand due to the increasing number of overseas visitors, by providing taxi drivers capable of directly giving sightseeing information in English.

From FY2016, under the Act on Special Districts for Structural Reform a system for certifying Tokyo-specific special ordinance interpreters and guides has been in place, and joint TSTIE (Tokyo Sightseeing Taxi in English) drivers and Tokyo-specific special ordinance interpreters and guides have been cultivated. It is planned to increase the number of sightseeing taxi drivers, who are proving to be hugely popular with overseas visitors, to **300 drivers** by the time of the 2020 Tokyo Olympic and Paralympic Games.