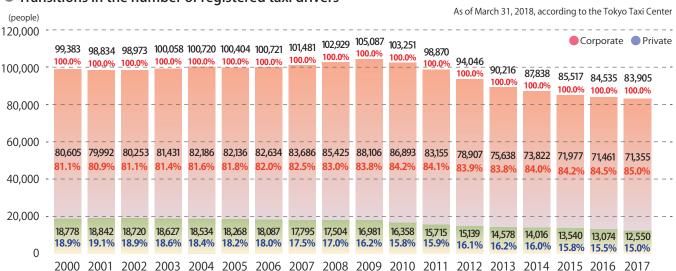

# An overview of the taxi industry

The state of taxis in Tokyo and Japan seen through numbers and data

# Assuming an essential role in city life, only made possible with door-to-door services.