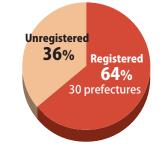

is mostly used for travelling to and from home and school / cram school. Passengers with newborns or infants can also relax without having the need to worry about their surroundings.







## Kosodate Taxis

Support by the National Kosodate Taxi Association through transportation for households raising children. Convenient taxi services for children, their guardians, and pregnant women, where drivers who have received training from the National Kosodate Taxi Association provide support to customers accompanying small children or large amounts of luggage, take the place of guardians to pick up children from preschools, after-school daycare centers, or cram schools, or provide smooth transportation for pregnant women in labor





 Prefectures with registered Child Raising Taxis services



Source: The National Child Raising Taxi Association (2017)



### Number of registered Child Raising Taxi companies in Japan



Source: The National Child Raising Taxi Association (2017)

# Certified drivers can guide you through Tokyo and major tourist sites in nearby prefectures.



## Tokyo Sightseeing Taxi

As part of the measures to revitalize taxi services, the Tokyo Sightseeing Taxi Promotion Association, which consists of experts on tourism, administrative agencies, related organizations, and others in the taxi industry, was established in 2012 along with a certification system. Those who have completed three examinations and a course become certified Tokyo sightseeing taxi drivers. These drivers, who have attained special tourism skills, can offer Tokyo sightseeing taxi services