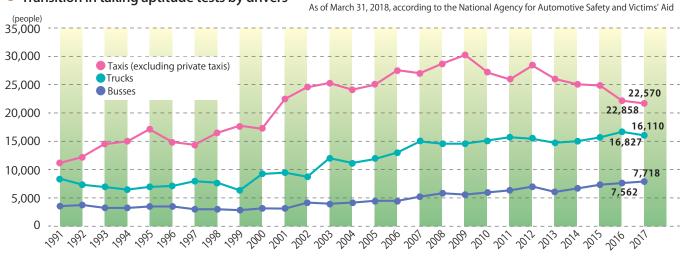

into account their personal traits. Lectures on the use of altitudinal diagnosis are also offered for dispatchers.

#### Safety management services

We support dispatchers through consulting and the hosting of seminars etc. about safety management in order that they can build and maintain a corporate culture of safety management that involves uniform efforts by everyone from management to drivers.

### Automobile accident victim support

Victims of automobile accidents are given both psychological and economic support such as through payments of nursing care fees for those suffering from serious residual disabilities, loans for orphans from automobile accidents, the establishment of medical centers, and the opening of hotlines for consultations on accidents. **(toll-free: 0570-000738)** 



### Transition in taking aptitude tests by drivers

# 

# The improvement in taxi services

We are implementing all sorts of measures in order to help as many customers as possible use our services with ease.

# Available 24 hours a day when it is time to rush off to the maternity hospital.



Maternity Taxis (Support for pregnant women)

Simply by registering once, customers can be immediately taken to the hospital when needed, 24 hours a day, 365 days a week, without the need to give the driver directions.

This service began in 2012 and **about 70%** of the **thirty-one thousand corporate taxis** in Tokyo have became available for the service. About 70% of the pregnant women in Tokyo have registered and roughly 40% have used a Maternity Taxi when going into labor.



#### Number of Ma