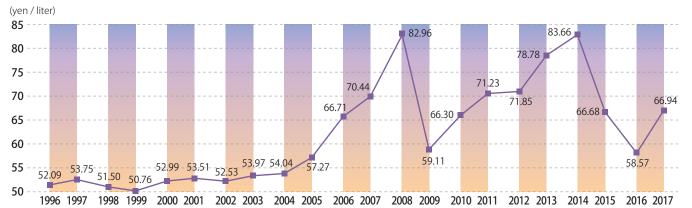

# An overview of the taxi industry

The state of taxis in Tokyo and Japan seen through numbers and data

# Assuming an essential role in city life, only made possible with door-to-door services.