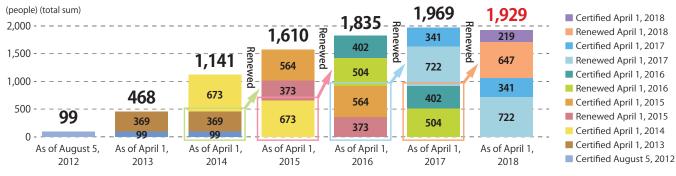

### TSTIE driver certification system

Following on from the Japanese language sightseeing taxi driver certification system, similar certification system was launched in 2015 for drivers who can provide tourist guide services in English. This is to cope with the diversifying demand due to the increasing number of overseas visitors, by providing taxi drivers capable of directly giving sightseeing information in English.

From FY2016, under the Act on Special Districts for Structural Reform a system for certifying Tokyo-specific special ordinance interpreters and guides has been in place, and joint TSTIE (Tokyo Sightseeing Taxi in English) drivers and Tokyo-specific special ordinance interpreters and guides have been cultivated. It is planned to increase the number of sightseeing taxi drivers, who are proving to be hugely popular with overseas visitors, to **300 drivers** by the time of the 2020 Tokyo Olympic and Paralympic Games.