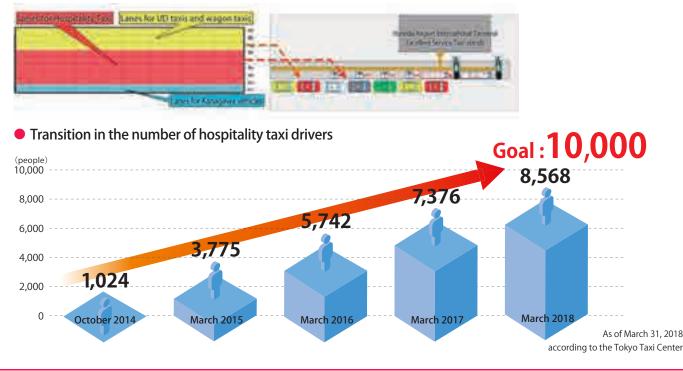

# Creating a pleasant environment for visitors from abroad.

Operation of multilingual taxis (Hospitality Taxis)

Indicated with this sign

### Training on serving visitors from abroad

The training that is offered by the Tokyo Taxi Center, which involves role-playing, is aimed at improving customer service by teaching customs practiced by foreign nationals, basic communication skills needed in operating a taxi, and more.

### • Exclusive lanes for drivers who have completed training on serving visitors from abroad

As of December 15, 2014, drivers who have completed the above-mentioned training are granted access to exclusive lanes. This is to increase the level of hospitality by allowing visitors from abroad to choose taxis with drivers who can communicate in English.