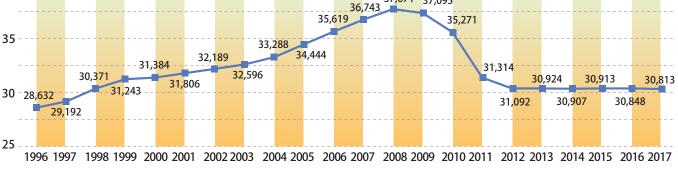

# An overview of the taxi industry

The state of taxis in Tokyo and Japan seen through numbers and data

# Assuming an essential role in city life, only made possible with door-to-door services.