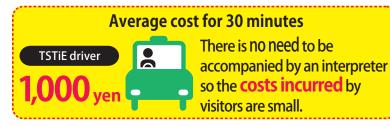

### TSTIE driver certification system

Following on from the Japanese language sightseeing taxi driver certification system, similar certification system was launched in 2015 for drivers who can provide tourist guide services in English. This is to cope with the diversifying demand due to the increasing number of overseas visitors, by providing taxi drivers capable of directly giving sightseeing information in English.

From FY2016, under the Act on Special Districts for Structural Reform a system for certifying Tokyo-specific special ordinance interpreters and guides has been in place, and joint TSTIE (Tokyo Sightseeing Taxi in English) drivers and Tokyo-specific special ordinance interpreters and guides have been cultivated. It is planned to increase the number of sightseeing taxi drivers, who are proving to be hugely popular with overseas visitors, to **300 drivers** by the time of the 2020 Tokyo Olympic and Paralympic Games.

#### • The merits of TSTiE drivers

With your driver also acting as your guide you can save money by avoiding the need to pay for an interpreter or guide.