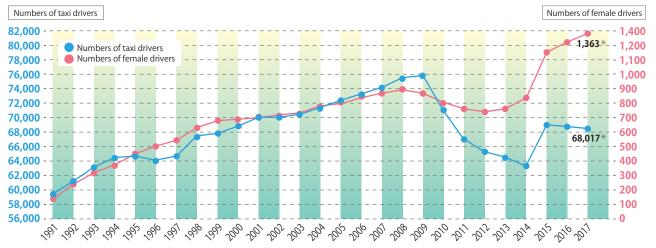

### TSTIE driver certification system

Following on from the Japanese language sightseeing taxi driver certification system, similar certification system was launched in 2015 for drivers who can provide tourist guide services in English. This is to cope with the diversifying demand due to the increasing number of overseas visitors, by providing taxi drivers capable of directly giving sightseeing information in English.

From FY2016, under the Act on Special Districts for Structural Reform a system for certifying Tokyo-specific special ordinance interpreters and guides has been in place, and joint TSTIE (Tokyo Sightseeing Taxi in English) drivers and Tokyo-specific special ordinance interpreters and guides have been cultivated. It is planned to increase the number of sightseeing taxi drivers, who are proving to be hugely popular with overseas visitors, to **300 drivers** by the time of the 2020 Tokyo Olympic and Paralympic Games.