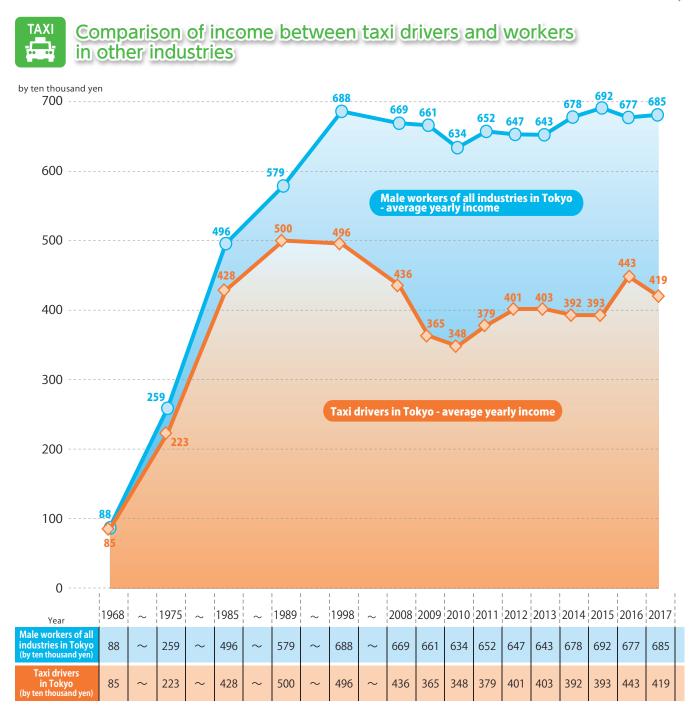

>→ none                                                                                                                                                                       | Measures for<br>business operators<br>not participating in<br>the Council<br>(orders to decrease<br>supply transportation<br>capacity through<br>restrictions on business<br>methods)                                                                                                         |

# The working conditions of taxi drivers and future initiatives

We are trying to secure a new young generations of drivers, and improve their working conditions.

🚖 Section ( 4

There is a roughly 2.7 million yen difference in average yearly income when compared with other industries. We must make efforts to improve the situation.



Source: Basic Survey on Wage Structure, by the Ministry of Health, Labour and Welfare (2017)







Source: Basic Survey on Wage Structure, by the Ministry of Health, Labour and Welfare (2017)

# TAXI Comparison of yearly income between taxi drivers in various countries

| (Estimated: Adjusted to labor hours<br>on a Japanese level)                    |                                      | ne as N.Y. taxi drivers <b>4%</b> increase                | London                                              |
|--------------------------------------------------------------------------------|--------------------------------------|-----------------------------------------------------------|-----------------------------------------------------|
| (by ten (immigrants) thousand yen)