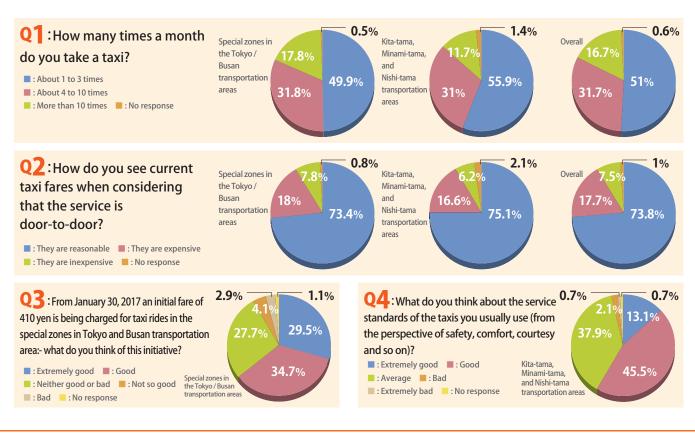

### The initial fare is amazingly good >>> value!

On January 30, 2017, the newly reduced taxi fares were introduced in the Tokyo 23 wards, Musashino City and Mitaka City. Customers can now enjoy "little taxi trips" with ease. The fare is in sections that go up and down for the first 6.5km. After 6.5km the fare goes up. This enables people who have rarely used taxis thus far, like the elderly and foreign visitors, to take taxi rides without any worries. It is also useful for rainy days or when you are carrying bulky luggage through the center of Tokyo.

Fares after the changes (in Tokyo)

**3.** Reserved/out of service taxi charges; set by each taxi operator as a fixed charge

Thanks to all our customers we are earning a good reputation!

Our taxis charging an initial fare of 410 yen won the **bronze award** in the Sankei Living Newspaper's **Helpful Awards**, were also ranked highly by the Nikkei Marketing Journal in their **rankings survey of hit products in the first half of 2017**, and we have won a high reputation among many customers.