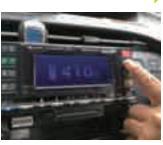

### The initial fare is amazingly good >>> value!

On January 30, 2017, the newly reduced taxi fares were introduced in the Tokyo 23 wards, Musashino City and Mitaka City. Customers can now enjoy "little taxi trips" with ease. The fare is in sections that go up and down for the first 6.5km. After 6.5km the fare goes up. This enables people who have rarely used taxis thus far, like the elderly and foreign visitors, to take taxi rides without any worries. It is also useful for rainy days or when you are carrying bulky luggage through the center of Tokyo.

Fares after the changes (in Tokyo)

**3.** Reserved/out of service taxi charges; set by each taxi operator as a fixed charge

Thanks to all our customers we are earning a good reputation!

Our taxis charging an initial fare of 410 yen won the **bronze award** in the Sankei Living Newspaper's **Helpful Awards**, were also ranked highly by the Nikkei Marketing Journal in their **rankings survey of hit products in the first half of 2017**, and we have won a high reputation among many customers.