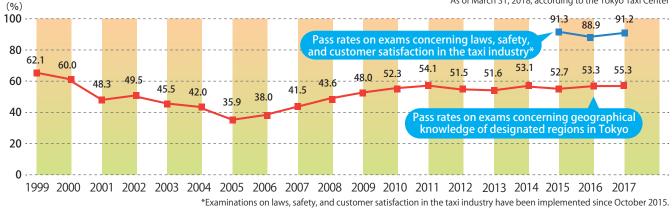

# An overview of the taxi industry

The state of taxis in Tokyo and Japan seen through numbers and data

# Assuming an essential role in city life, only made possible with door-to-door services.