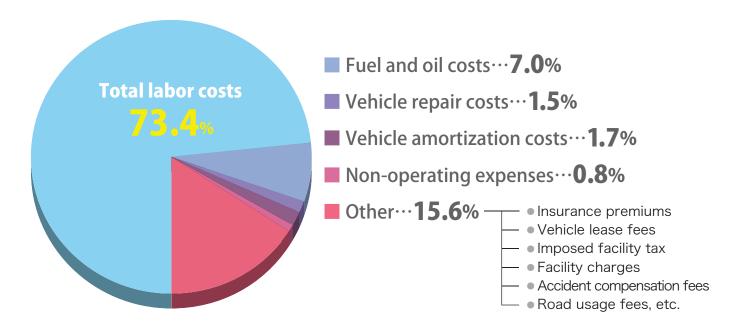

# Assuming an essential role in city life, only made possible with door-to-door services.