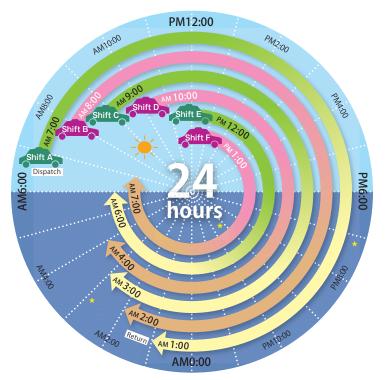

# An overview of the taxi industry

The state of taxis in Tokyo and Japan seen through numbers and data

# Assuming an essential role in city life, only made possible with door-to-door services.