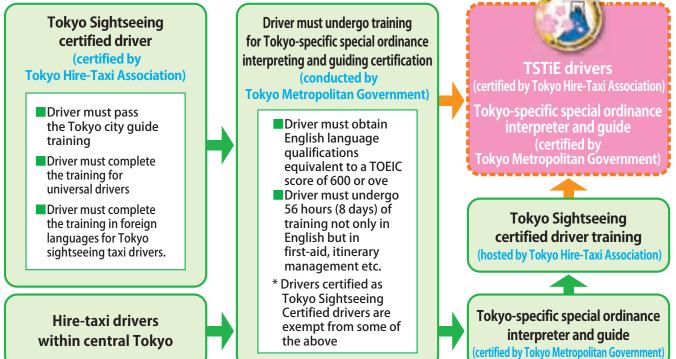

### TSTIE driver certification system

Following on from the Japanese language sightseeing taxi driver certification system, similar certification system was launched in 2015 for drivers who can provide tourist guide services in English. This is to cope with the diversifying demand due to the increasing number of overseas visitors, by providing taxi drivers capable of directly giving sightseeing information in English.

From FY2016, under the Act on Special Districts for Structural Reform a system for certifying Tokyo-specific special ordinance interpreters and guides has been in place, and joint TSTIE (Tokyo Sightseeing Taxi in English) drivers and Tokyo-specific special ordinance interpreters and guides have been cultivated. It is planned to increase the number of sightseeing taxi drivers, who are proving to be hugely popular with overseas visitors, to **300 drivers** by the time of the 2020 Tokyo Olympic and Paralympic Games.

TSTiE driver certification logo "TSTiE" stands for "Tokyo Sightseeing Taxi in English".

#### Conditions for certification as a TSTiE driver

#### • The merits of TSTiE drivers

With your driver also acting as your guide you can save money by avoiding the need to pay for an interpreter or guide.