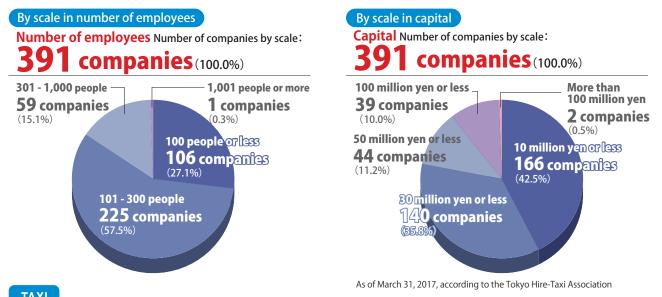

# An overview of the taxi industry

The state of taxis in Tokyo and Japan seen through numbers and data

# Assuming an essential role in city life, only made possible with door-to-door services.