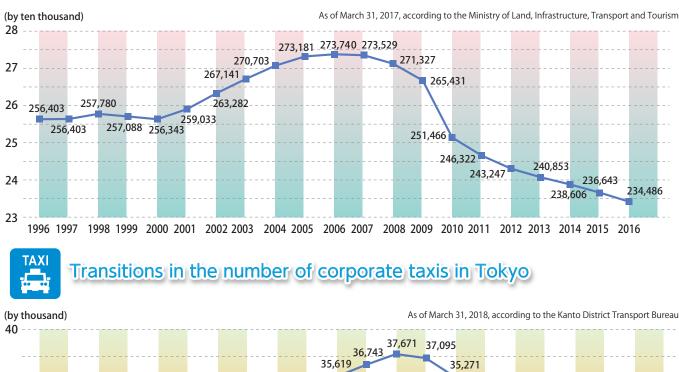

# An overview of the taxi industry

The state of taxis in Tokyo and Japan seen through numbers and data

# Assuming an essential role in city life, only made possible with door-to-door services.



### Number of passengers carried by mode of transport

Trains and buses are forms of public transport and therefore operate amid the inevitable restrictions of time and places to board and dismount. Taxis offer a round-the-clock and door-to-door service. They can be used to fit in with the needs and lifestyles of customers. As they are not restricted by time and place they are also the ideal mode of transport for busy metropolitan citizens and those who find travel difficult, such as women rearing small children, and the elderly.







### Transitions in the total number of taxis nationwide





# Meeting regional transportation needs in five zones.

🚖 Section ( 2



As of March 31, 2018, according to the Kanto District Transport Bureau

# A systematic 24-hour service system of about 2.5 people per vehicle.



Taxi companies, which are mostly small and mid-sized, do not receive monetary aid from the government like other public transportation companies do.



### The service system of corporate taxis

Corporate taxis use a service system that meets the demands of each and every passenger from early in the morning to late at night all throughout the year primarily with the vehicles driven by about 2.5 drivers each, and divided into six shifts, namely A, B, C, D, E, and F.

\*1. In addition to Shifts A to F on the right, there are also a few vehicles that operate in additional s