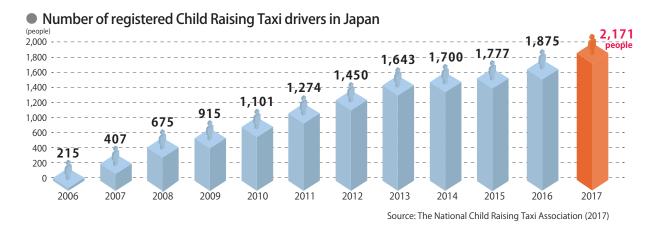

ram school. Passengers with newborns or infants can also relax without having the need to worry about their surroundings.







## Kosodate Taxis

Support by the National Kosodate Taxi Association through transportation for households raising children. Convenient taxi services for children, their guardians, and pregnant women, where drivers who have received training from the National Kosodate Taxi Association provide support to customers accompanying small children or large amounts of luggage, take the place of guardians to pick up children from preschools, after-school daycare centers, or cram schools, or provide smooth transportation for pregnant women in labor





 Prefectures with registered Child Raising Taxis services



Source: The National Child Raising Taxi Association (2017)



### Number of registered Child Raising Taxi companies in Japan



Source: The National Child Raising Taxi Association (2017)

# Certified drivers can guide you through Tokyo and major tourist sites in nearby prefectures.



## Tokyo Sightseeing Taxi

As part of the measures to revitalize taxi services, the Tokyo Sightseeing Taxi Promotion Association, which consists of experts on tourism, administrative agencies, related organizations, and others in the taxi industry, was established in 2012 along with a certification system. Those who have completed three examinations and a course become certified Tokyo sightseeing taxi drivers. These drivers, who have attained special tourism skills, can offer Tokyo sightseeing taxi services.

Tokyo Sightseeing Taxi webpage

🚖 Section ( 💪 )

### http:/