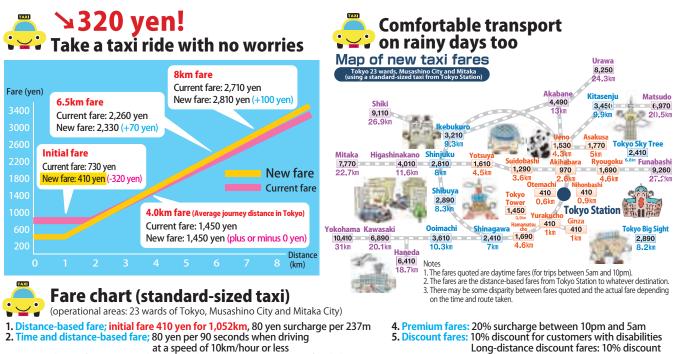

### The initial fare is amazingly good >>> value!

On January 30, 2017, the newly reduced taxi fares were introduced in the Tokyo 23 wards, Musashino City and Mitaka City. Customers can now enjoy "little taxi trips" with ease. The fare is in sections that go up and down for the first 6.5km. After 6.5km the fare goes up. This enables people who have rarely used taxis thus far, like the elderly and foreign visitors, to take taxi rides without any worries. It is also useful for rainy days or when you are carrying bulky luggage through the center of Tokyo.

Fares after the changes (in Tokyo)

**3.** Reserved/out of service taxi charges; set by each taxi operator as a fixed charge

Thanks to all our customers we are earning a good reputation!

Our taxis charging an initial fare of 410 yen won the **bronze award** in the Sankei Living Newspaper's **Helpful Awards**, were also ranked highly by the Nikkei Marketing Journal in their **rankings survey of hit products in the first half of 2017**, and we have won a high reputation among many customers.