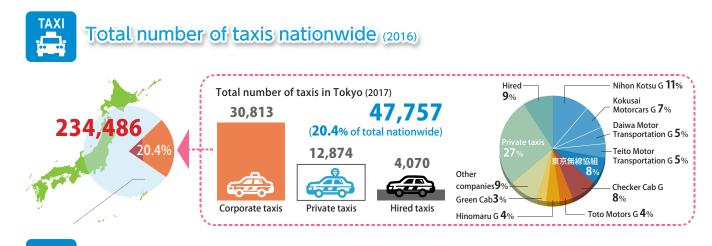

7.84

7.70 7.61

English page

"Welcome to Tokyo!" page

# 

# An overview of the taxi industry

The state of taxis in Tokyo and Japan seen through numbers and data

# Assuming an essential role in city life, only made possible with door-to-door services.



### Number of passengers carried by mode of transport

Trains and buses are forms of public transport and therefore operate amid the inevitable restrictions of time and places to board and dismount. Taxis offer a round-the-clock and door-to-door service. They can be used to fit in with the needs and lifestyles of customers. As they are not restricted by time and place they are also the ideal mode of transport for busy metropolitan citizens and those who find travel difficult, such as women rearing small children, and the elderly.







### Transitions in the total number of taxis nationwide





# Meeting regional transportation needs in five zones.

🚖 Section ( 2



As of March 31, 2018, according to the Kanto District Transport Bureau

# A systematic 24-hour service system of about 2.5 people per vehicle.



Taxi companies, which are mostly small and mid-sized, do not receive monetary aid from the government like other public transportation companies do.



### The service system of corporate taxis

Corporate taxis use a service system that meets the demands of each and every passenger from early in the morning to late at night all throughout the year primarily with the vehicles driven by about 2.5 drivers each, and divided into six shifts, namely A, B, C, D, E, and F.

\*1. In addition to Shifts A to F on the right,