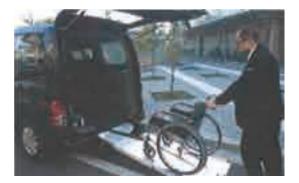

## by the time the 2020 Tokyo Olympic and Paralympic Games begin.

Training on subjects such as how to communicate with elderly and disabled passengers, how to handle wheelchairs, and how to assist with boarding is provided by the National Welfare Transportation Service Association. Courses that offer the necessary training for drivers is also provided by the Tokyo Taxi Center as of April 1, 2014 and half of the drivers in Tokyo are scheduled to be qualified by 2020.