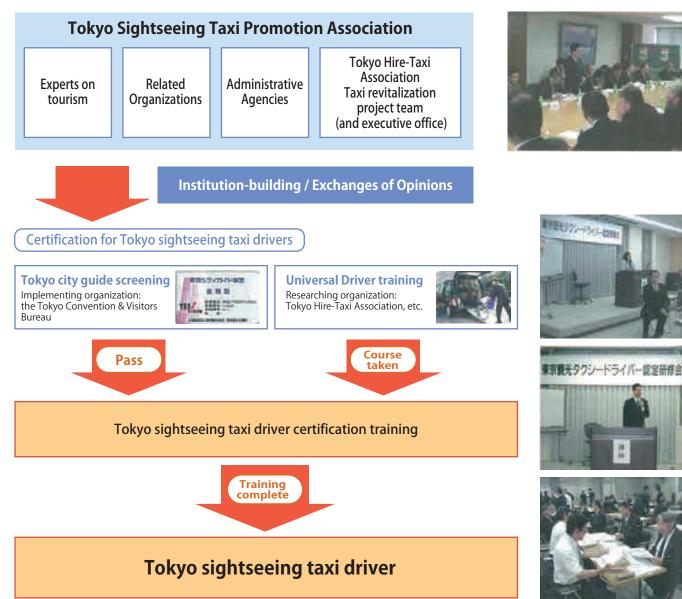

### TSTIE driver certification system

Following on from the Japanese language sightseeing taxi driver certification system, similar certification system was launched in 2015 for drivers who can provide tourist guide services in English. This is to cope with the diversifying demand due to the increasing number of overseas visitors, by providing taxi drivers capable of directly giving sightseeing information in English.

From FY2016, under the Act on Special Districts for Structural Reform a system for certifying Tokyo-specific special ordinance interpreters and guides has been in place, and joint TSTIE (Tokyo Sightseeing Taxi in English) drivers and Tokyo-specific special ordinance interpreters and guides have been cultivated. It is planned to increase the number of sightseeing taxi drivers, who are proving to be hugely popular with overseas visitors, to **300 drivers** by the time of the 2020 Tokyo Olympic and Paralympic Games.

TSTiE driver certification logo "TSTiE" stands for "Tokyo Sightseeing Taxi in English".

#### Conditions for certification as a TSTiE driver

#### • The merits of TSTiE drivers

With your driver also acting as your guide you can save money by avoiding the need to pay for an interpreter or guide.