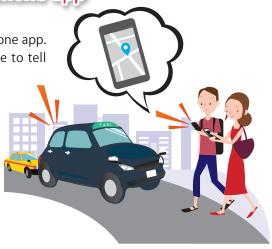

### Dispatching taxis called using a smartphone app

It is now **possible to quickly and easily call a taxi** using a smartphone app. More and more people are using the application as you do not have to tell an operator where to pick you up, your address or where you are going, as well for the many other functions it provides.With the target of making the service available by the 2020 Tokyo Olympic and Paralympic Games, work is underway to develop **multilingual dispatch applications and link in relevant service apps for tourism**, etc. and these efforts will be eagerly approached and encouraged.