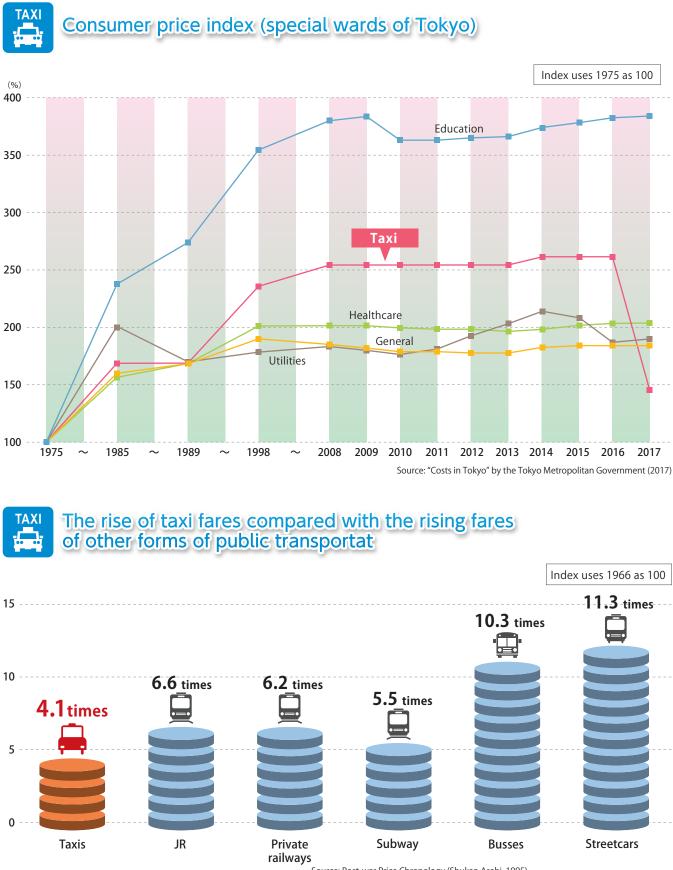

# An overview of the taxi industry

The state of taxis in Tokyo and Japan seen through numbers and data

# Assuming an essential role in city life, only made possible with door-to-door services.