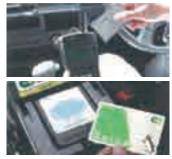

### Acceptance of credit cards, electronic money, etc.

In addition to accepting conventional forms of payment such as cash, tickets, or coupons; the acceptance of credit cards, IC cards, electronic money, etc. to conform to the diversifi cation in methods of payment is making payment **cashless and fast.** The cost of installing systems for this is about thirty-thousand yen per vehicle but the number of vehicles that have them is rising each year.

### Credit card system installed: 96.3% Electronic money system installed: 79.7%

As of March 31, 2017, according to the Tokyo Hire-Taxi Association