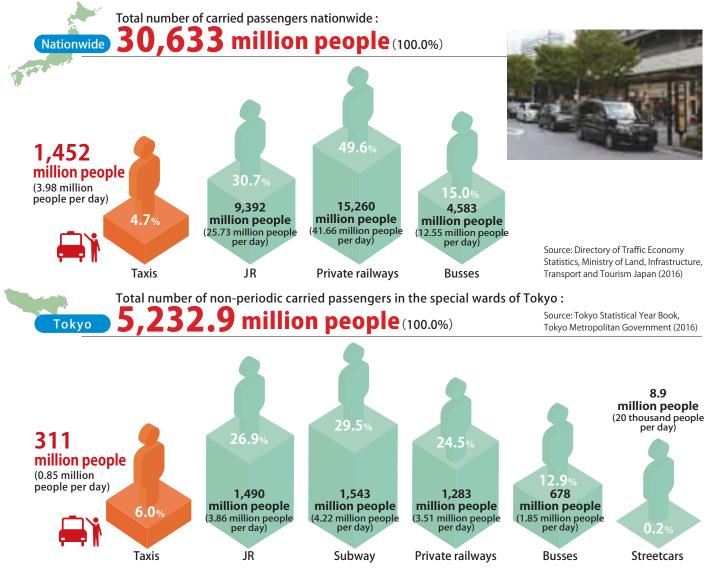

# An overview of the taxi industry

The state of taxis in Tokyo and Japan seen through numbers and data

# Assuming an essential role in city life, only made possible with door-to-door services.