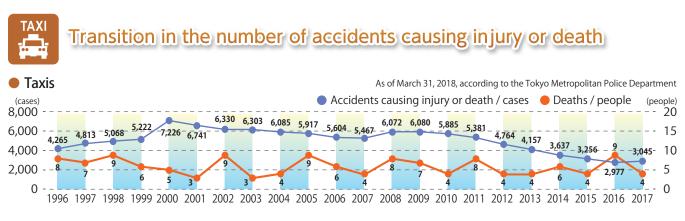

# An overview of the taxi industry

The state of taxis in Tokyo and Japan seen through numbers and data

# Assuming an essential role in city life, only made possible with door-to-door services.