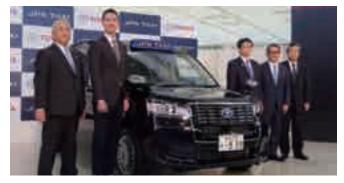

## The introduction of 10,000 next-generation JPN Taxis is being targeted

### Next-generation JPN Taxi (Japan Taxi).

The JPN Taxi (Japan Taxi), a new type of vehicle designed specifically for use as a taxi, has made its debut. The body is in the deep indigo "Japan blue" color that symbolizes the nation, and as it is a universal design (UD) vehicle it is easy to board and alight for elderly passengers and wheelchair users, and can be comfortably used by everyone including overseas tourists.

It is aimed that **10,000 JPN Taxis** will be introduced by the year 2020, taking to the roads of Tokyo as **next-generation taxis** providing peace of mind, safety and convenience. Please stop one and take a ride!

The Tokyo Metropolitan Government allocated **about 6.1 billion yen** as support for introducing UD taxis in its 2016 budget proposals, **representing a grant of six hundred thousand yen per vehicle**.