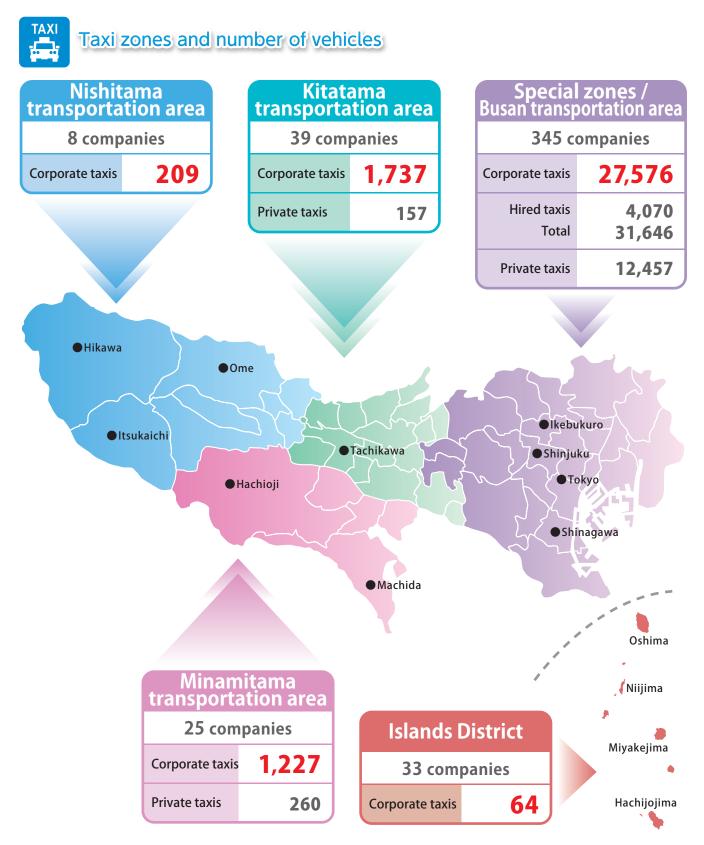

# An overview of the taxi industry

The state of taxis in Tokyo and Japan seen through numbers and data

# Assuming an essential role in city life, only made possible with door-to-door services.