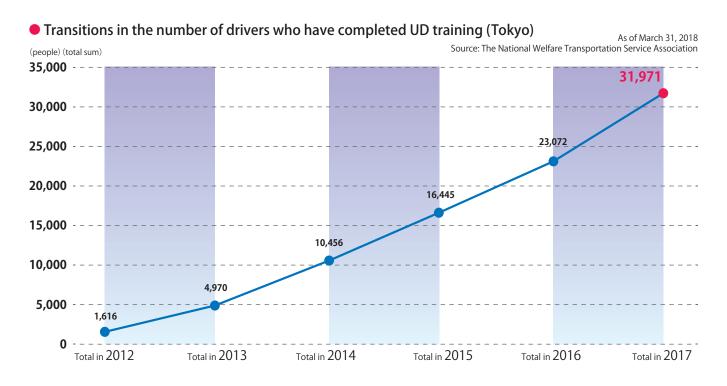

## by the time the 2020 Tokyo Olympic and Paralympic Games begin.

Training on subjects such as how to communicate with elderly and disabled passengers, how to handle wheelchairs, and how to assist with boarding is provided by the National Welfare Transportation Service Association. Courses that offer the necessary training for drivers is also provided by the Tokyo Taxi Center as of April 1, 2014 and half of the drivers in Tokyo are scheduled to be qualified by 2020.