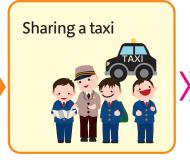

Dio

Taxi-sharing (ride sharing fares)

If you want to use taxis to attend major sports and music events, commuting rush hours, trips to airports and on rainy days

Sharing a taxi is likely to make the fare lower and we hope that it will prove an attractive option on long-distance journeys too.